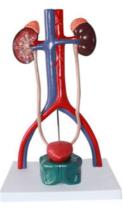

"Your partner in Healthcare Marketing"



## **Tent Shaped Desk Stand**

Desk stand is an excellent tool which is used as a handout to specialist, GP, pharmacy or nurse stations. There is a front slide which faces the doctor, the back faces the patient and an additional three slides when opened up where valuable product information is used for the doctor to have a quick reference. We can insert a business card plastic sleeve for the rep to insert their card. We offer a run-off of pads for the rep to replenish once f nished. This allows for a second call.







### 3 in 1 Desk Pad

Desk Calendar with a patient tear off sheet and a note pad



#### **Perpetual**



# **A4 or A5 Flipcharts**





## **Anatomical Models**

















# Die Cut Anatomical Models

All Anatomical Models supplied f at, branded and die cut. Doctor is able to assemble it themselves so they can stand upright on a desk or other surface. Made out of laminated cardboard