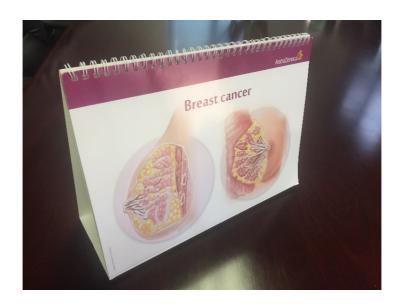

## **Tent Shaped Desk Stand**

Desk stand is an excellent tool which is used as a handout to specialist, GP, pharmacy or nurse stations. There is a front slide which faces the doctor, the back faces the patient and an additional three slides when opened up where valuable product information is used for the doctor to have a quick reference. We can insert a business card plastic sleeve for the rep to insert their card. We offer a run-off of pads for the rep to replenish once f nished. This allows for a second call.