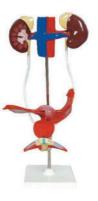

"Your partner in Healthcare Marketing"



## **Tent Shaped Desk Stand**

Desk stand is an excellent tool which is used as a handout to specialist, GP, pharmacy or nurse stations. There is a front slide which faces the doctor, the back faces the patient and an additional three slides when opened up where valuable product information is used for the doctor to have a quick reference. We can insert a business card plastic sleeve for the rep to insert their card. We offer a run-off of pads for the rep to replenish once f nished. This allows for a second call.







### 3 in 1 Desk Pad

Desk Calendar with a patient tear off sheet and a note pad



#### **Perpetual**



# **A4 or A5 Flipcharts**





## **Anatomical Models**

















# Die Cut Anatomical Models

All Anatomical Models supplied f at, branded and die cut. Doctor is able to assemble it themselves so they can stand upright on a desk or other surface. Made out of laminated cardboard