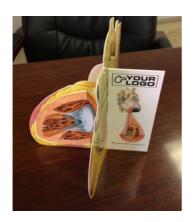

# Die Cut Anatomical Models

All Anatomical Models supplied f at, branded and die cut. Doctor is able to assemble it themselves so they can stand upright on a desk or other surface. Made out of laminated cardboard