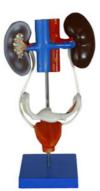

"Your partner in Healthcare Marketing"



## **Tent Shaped Desk Stand**

Desk stand is an excellent tool which is used as a handout to specialist, GP, pharmacy or nurse stations. There is a front slide which faces the doctor, the back faces the patient and an additional three slides when opened up where valuable product information is used for the doctor to have a quick reference. We can insert a business card plastic sleeve for the rep to insert their card. We offer a run-off of pads for the rep to replenish once f nished. This allows for a second call.







### 3 in 1 Desk Pad

Desk Calendar with a patient tear off sheet and a note pad



#### **Perpetual**



# **A4 or A5 Flipcharts**





## **Anatomical Models**

















# Die Cut Anatomical Models

All Anatomical Models supplied f at, branded and die cut. Doctor is able to assemble it themselves so they can stand upright on a desk or other surface. Made out of laminated cardboard