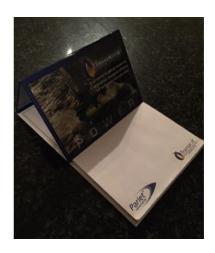

"Your partner in Healthcare Marketing"



## **Tent Shaped Desk Stand**

Desk stand is an excellent tool which is used as a handout to specialist, GP, pharmacy or nurse stations. There is a front slide which faces the doctor, the back faces the patient and an additional three slides when opened up where valuable product information is used for the doctor to have a quick reference. We can insert a business card plastic sleeve for the rep to insert their card. We offer a run-off of pads for the rep to replenish once f nished. This allows for a second call.







### 3 in 1 Desk Pad

Desk Calendar with a patient tear off sheet and a note pad



#### **Perpetual**



# **A4 or A5 Flipcharts**





## **Anatomical Models**

















# Die Cut Anatomical Models

All Anatomical Models supplied f at, branded and die cut. Doctor is able to assemble it themselves so they can stand upright on a desk or other surface. Made out of laminated cardboard