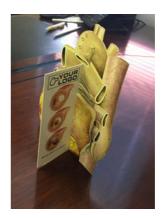

## **Anatomical Models**

# Die Cut Anatomical Models

All Anatomical Models supplied f at, branded and die cut. Doctor is able to assemble it themselves so they can stand upright on a desk or other surface. Made out of laminated cardboard