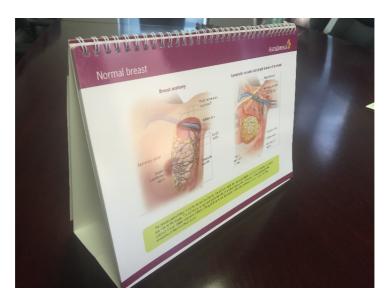

## **Tent Shaped Desk Stand**

Desk stand is an excellent tool which is used as a handout to specialist, GP, pharmacy or nurse stations. There is a front slide which faces the doctor, the back faces the patient and an additional three slides when opened up where valuable product information is used for the doctor to have a quick reference. We can insert a business card plastic sleeve for the rep to insert their card. We offer a run-off of pads for the rep to replenish once f nished. This allows for a second call.