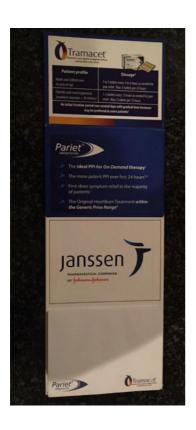

## **Tent Shaped Desk Stand**

Desk stand is an excellent tool which is used as a handout to specialist, GP, pharmacy or nurse stations. There is a front slide which faces the doctor, the back faces the patient and an additional three slides when opened up where valuable product information is used for the doctor to have a quick reference. We can insert a business card plastic sleeve for the rep to insert their card. We offer a run-off of pads for the rep to replenish once f nished. This allows for a second call.