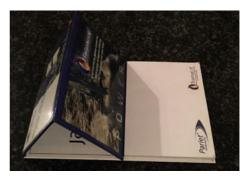

"Your partner in Healthcare Marketing"



## **Tent Shaped Desk Stand**

Desk stand is an excellent tool which is used as a handout to specialist, GP, pharmacy or nurse stations. There is a front slide which faces the doctor, the back faces the patient and an additional three slides when opened up where valuable product information is used for the doctor to have a quick reference. We can insert a business card plastic sleeve for the rep to insert their card. We offer a run-off of pads for the rep to replenish once f nished. This allows for a second call.







### 3 in 1 Desk Pad

Desk Calendar with a patient tear off sheet and a note pad



#### **Perpetual**



# **A4 or A5 Flipcharts**





## **Anatomical Models**

















# Die Cut Anatomical Models

All Anatomical Models supplied f at, branded and die cut. Doctor is able to assemble it themselves so they can stand upright on a desk or other surface. Made out of laminated cardboard